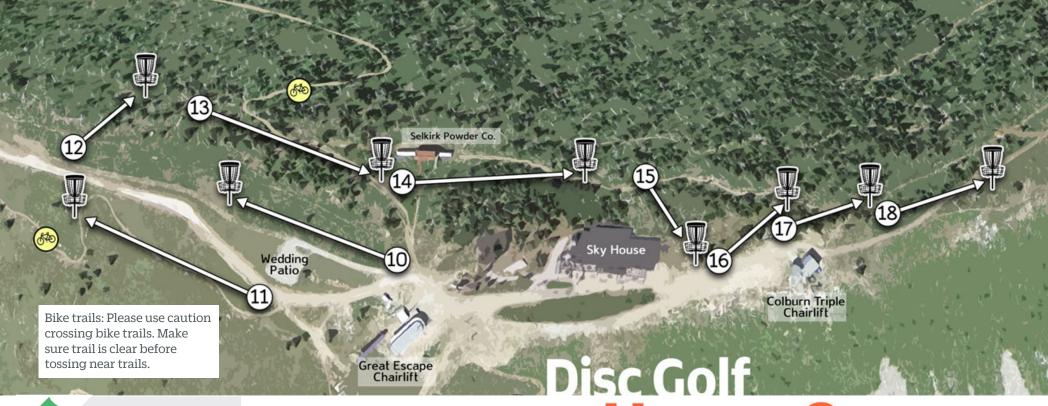

Schweitzer's Upper Disc Golf
Course is located at the summit of
Schweitzer. Consisting of 9 holes,
the upper course has varying
challenges and unbeatable views.
The course is free to use but you
will need a lift ticket if you don't
want to hike up to the summit!

want to hike up to the summit!
Stop by the Summer Activity
Center in the Ski & Ride Center
to pick up a map and course info.
Need discs? Rentals are available
for \$5 (includes 2 discs)
Looking for more disc fun? Check
out the Lower Disc Course around

## **Upper Course**

| HOLE        | 10  | 11  | 12  | 13  | 14  | 15  | 16  | 17  | 18  | Total |
|-------------|-----|-----|-----|-----|-----|-----|-----|-----|-----|-------|
| PAR         | 3   | 3   | 3   | 3   | 3   | 2   | 2   | 3   | 3   | 25    |
| Length (ft) | 318 | 386 | 221 | 263 | 221 | 143 | 159 | 206 | 220 |       |
| Player      |     |     |     |     |     |     |     |     |     | Total |
|             |     |     |     |     |     |     |     |     |     |       |
|             |     |     |     |     |     |     |     |     |     |       |
|             |     |     |     |     |     |     |     |     |     |       |
|             |     |     |     |     |     |     |     |     |     |       |
|             |     |     |     |     |     |     |     |     |     |       |