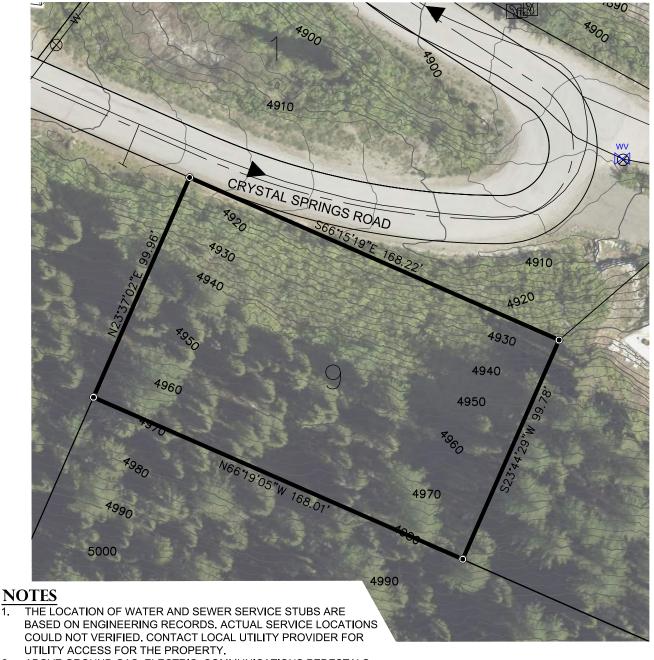

# **Homesite Package**

Crystal Springs Road - Block D, Lot 9

Steep hills good people and a lake.

## BLOCK D, LOT 9

LOCATED IN A PORTION OF SECTION 20, TOWNSHIP 58 NORTH, RANGE 2 WEST, BOISE MERIDIAN, BONNER COUNTY, IDAHO

SCALE: 1" = 200'

7950 MEADOWLARK WAY, SUITE A COEUR d'ALENE, IDAHO 83815

PHONE: (208) 762-3644

### BLOCK D, LOT 9

LOCATED IN A PORTION OF SECTION 20, TOWNSHIP 58 NORTH, RANGE 2 WEST, BOISE MERIDIAN, BONNER COUNTY, IDAHO

PHONE: (208) 762-3644

### BLOCK D, LOT 9

LOCATED IN A PORTION OF SECTION 20, TOWNSHIP 58 NORTH, RANGE 2 WEST, BOISE MERIDIAN, BONNER COUNTY, IDAHO

2. ABOVE GROUND GAS, ELECTRIC, COMMUNICATIONS PEDESTALS WERE FIELD LOCATED AS SHOWN.