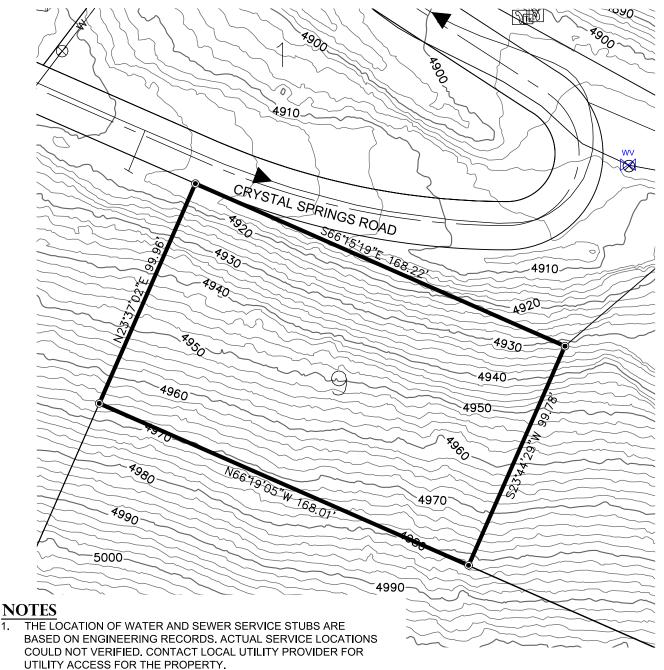

### BLOCK D, LOT 9

LOCATED IN A PORTION OF SECTION 20, TOWNSHIP 58 NORTH, RANGE 2 WEST, BOISE MERIDIAN, BONNER COUNTY, IDAHO

2. ABOVE GROUND GAS, ELECTRIC, COMMUNICATIONS PEDESTALS WERE FIELD LOCATED AS SHOWN.