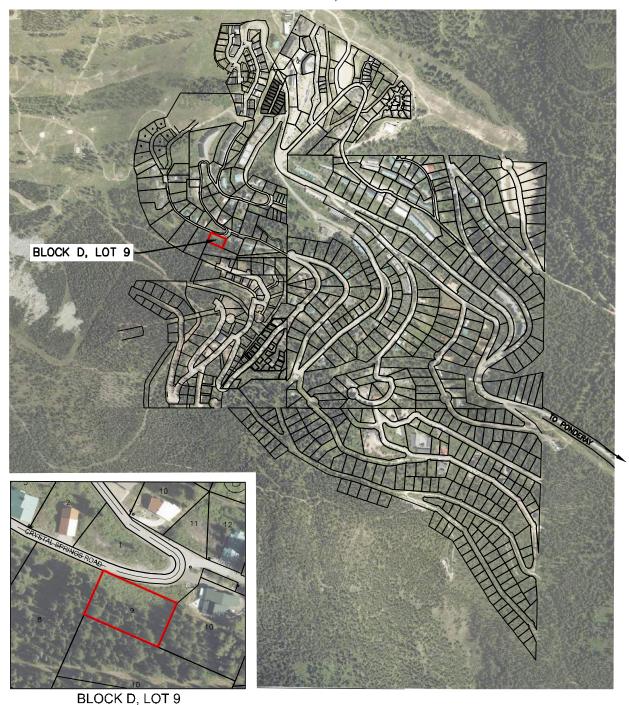

## BLOCK D, LOT 9

LOCATED IN A PORTION OF SECTION 20, TOWNSHIP 58 NORTH, RANGE 2 WEST, BOISE MERIDIAN, BONNER COUNTY, IDAHO

SCALE: 1" = 200'

7950 MEADOWLARK WAY, SUITE A COEUR d'ALENE, IDAHO 83815

PHONE: (208) 762-3644

### BLOCK D, LOT 9

LOCATED IN A PORTION OF SECTION 20, TOWNSHIP 58 NORTH, RANGE 2 WEST, BOISE MERIDIAN, BONNER COUNTY, IDAHO

PHONE: (208) 762-3644