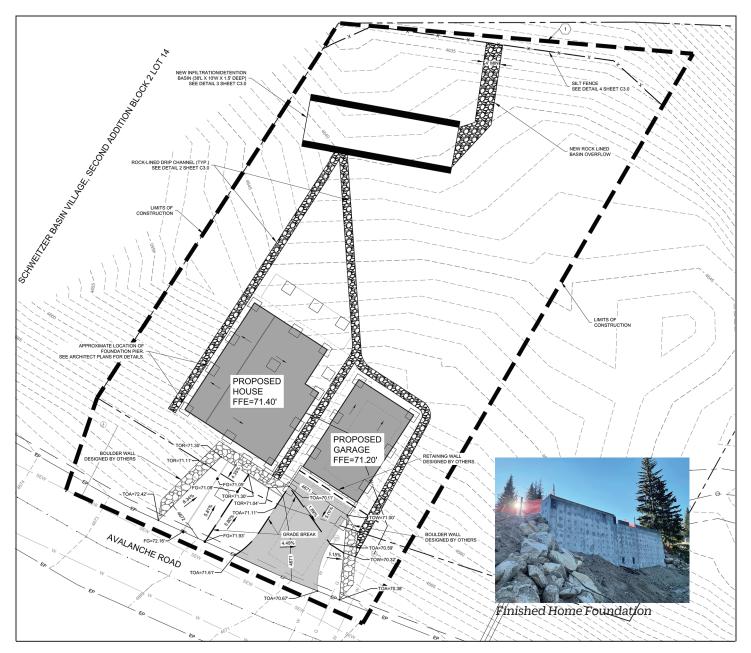

## Avalanche Block 2, Homesite 13

- Ski mountain view homesite that comes with: finished foundation • custom window package complete construction drawings
- Innovative, contemporary 1,817 sq. ft. home has 3 bedrooms, 3 baths & soaring 20 ft. glass wall showcasing ski resort and mountain views
- Design features advanced cross-laminatedtimber (CLT) by Seattle architect Susan Jones

## Avalanche Block 2, Homesite 13

This homesite is staked and has signs on the road for an easy self-tour. If you have any questions, or would like to arrange a guided tour, please contact John Calhoun at jcalhoun@schweitzer.com or 435 640-7757.