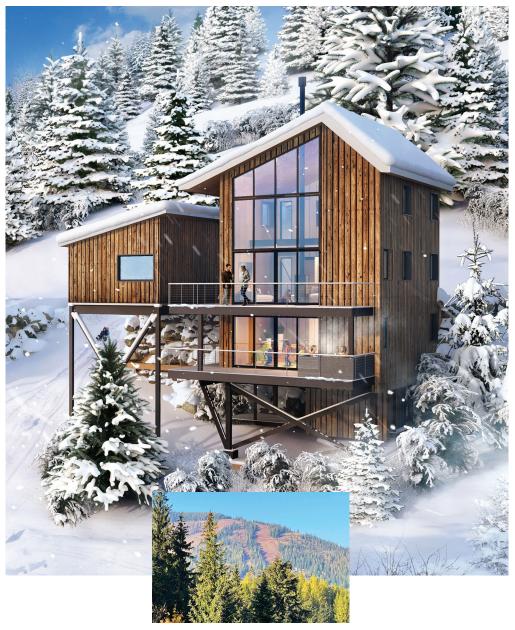

## Avalanche Block 2, Homesite 13

- Ski mountain view homesite that comes with: finished foundation • custom window package complete construction drawings
- Innovative, contemporary 1,817 sq. ft. home has 3 bedrooms, 3 baths & soaring 20 ft. glass wall showcasing ski resort and mountain views
- Design features advanced cross-laminatedtimber (CLT) by Seattle architect Susan Jones

- A unique combination of beauty, strength, innovation and environmental responsibility
- Quality local builder and the architect are available to owner
- Located within minutes of Schweitzer Village amenities
- Homesite: \$695,000